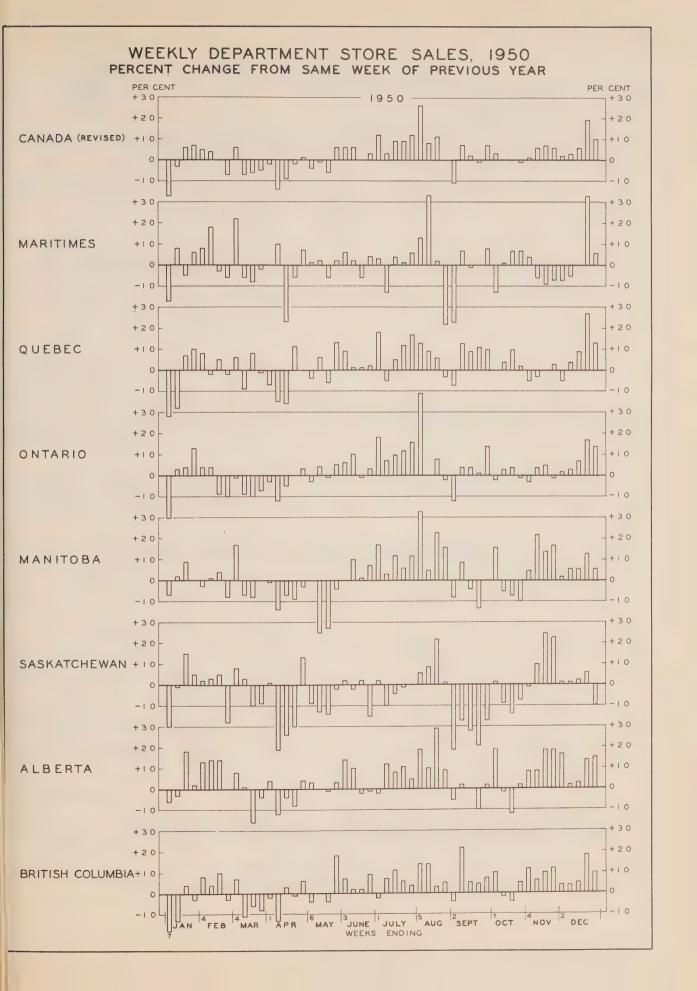

## PRELIMINARY REPORT ON DEPARTMENT STORE SALES, JANUARY, 1947

Department store sales in Canada were 20 per cent higher in January, 1947 than in January, 1946. Volume receded 49 per cent below the high December peak, a movement which is customarily experienced, but the adjusted index stood at 218.6 in January and was therefore almost identical with the average of the adjusted series for last year.

Unadjusted indexes (on the base 1935-1939 = 100) stood at 164.8 for January, 1947, 137.0 for January, 1946 and 325.7 for December, 1946.

Sales in Quebec province spurted briskly in January, as revealed by the regional summary which follows:

#### Department Store Sales Increases By Regions

|          |         | Maritime<br>Provinces | Quebec | Ontario | Prairie<br>Provinces | British<br>Columbia |
|----------|---------|-----------------------|--------|---------|----------------------|---------------------|
| January, | 1947/46 | 14%                   | 33%    | 19%     | 19%                  | 17%                 |